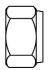

# **Assembly Accessories**

M8 Cap Nut (33) - 4

Arc Washer (34) - 12

Carriage Bolt (35) - 4

Washer (48) - 4

Nylon Locknut (49) - 4

Carriage Bolt (62) - 4

M6 Cap Nut (64) - 4